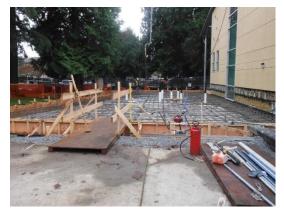

## SD43 Capital Projects Update - December 2016

| Name                                     | Stage                        | Update/Milestone                                                                                                                                                                                                                                     |
|------------------------------------------|------------------------------|------------------------------------------------------------------------------------------------------------------------------------------------------------------------------------------------------------------------------------------------------|
| École Banting Middle                     | Tender and<br>Contract Award | The demolition of the west side of the building was completed this fall and this area will be the site of the new building. The building permit has been received from the City and the project is currently in the tender and contract award phase. |
| Blakeburn<br>Elementary                  | Construction                 | This four classroom addition is nearing substantial completion. School occupancy of the space is anticipated in early 2017.                                                                                                                          |
| Centennial Secondary                     | Construction                 | The Technical Education portion of the building was opened for classes in September. The finishing work in the remainder of the main building is occurring.                                                                                          |
| Minnekhada Middle                        | Design                       | This project is being designed in anticipation of Ministry funding and approval. The architects and consultants are now at the working drawings stage for the building.                                                                              |
| École Moody Middle<br>School of the Arts | Construction                 | Construction is well underway and installation of the interior drywall has begun. For more updates, please see <a href="the school website">the school website</a> .                                                                                 |
| Smiling Creek<br>Elementary              | Construction                 | Construction began in the summer of 2016. The foundation is complete. The contractor is working on pouring the concrete for the wall panels. The school is projected to be open in September, 2018.                                                  |
| École Glen<br>Elementary                 | Construction                 | This four classroom addition is currently under construction with framing set to begin shortly. The addition is projected to be open in September, 2018.                                                                                             |

École Glen Elementary addition - December 2016

Blakeburn Elementary addition - December 2016

To stay continually up-to-date, please visit our Capital Projects webpage